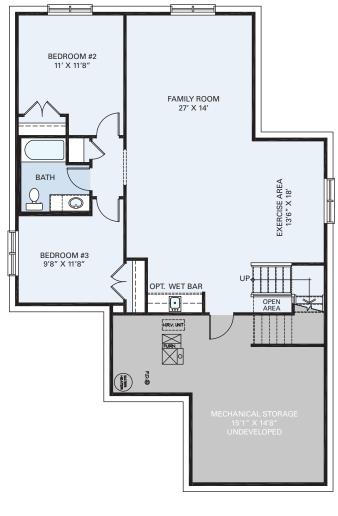

9' MAIN LEVEL

OPTIONAL LOWER LEVEL DEVELOPEMENT

MAIN LEVEL: 1526 sq.ft. OPTIONAL BASEMENT DEVELOPMENT: 1001 sq.ft. TOTAL: 1526 sq.ft. info@nuvistahomes.com • www.nuvistahomes.com