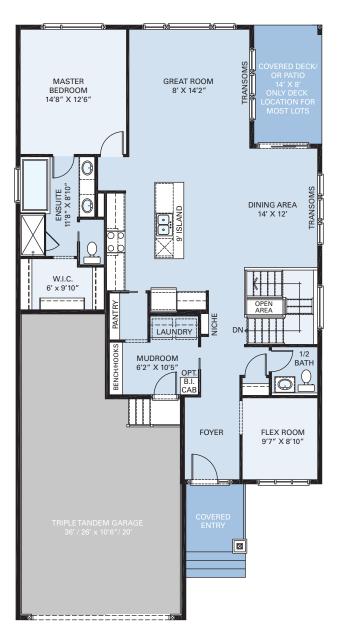

MODEL 64 - 20

www.nuvistahomes.com

Total: 1526 sq. ft.

- 1 bedrooms, 1.5 bathrooms
- 9' Bungalow is spacious and open
- Spacious kitchen with 9' long island with walk-thru pantry to mudroom
- Spacious main floor laundry has an optional built-in cabinet
- Great room is spacious is adjacent to the dining room
- Front flex room is located off the entry for convenience
- Garage access has built-in bench with coat hooks
- Master has 5 piece ensuite and huge walk-in closet

9' MAIN LEVEL

OPTIONAL LOWER LEVEL DEVELOPEMENT

MAIN LEVEL: 1526 sq.ft. OPTIONAL BASEMENT DEVELOPMENT: 1001 sq.ft. TOTAL: 1526 sq.ft. info@nuvistahomes.com • www.nuvistahomes.com