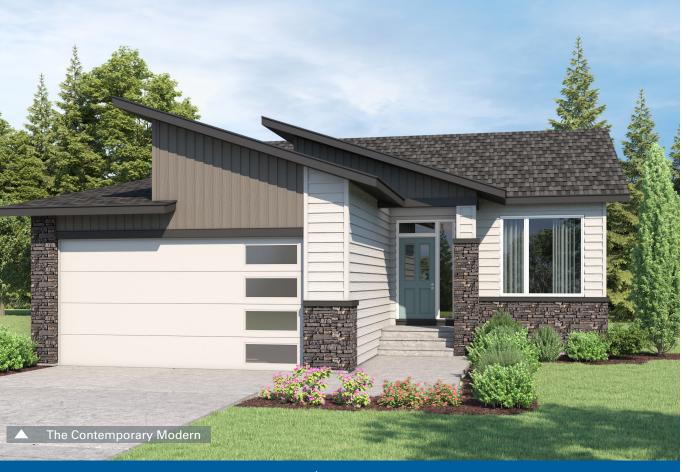

MODEL 64 - 20

www.nuvistahomes.com

Total: 1526 sq. ft.

- 1 bedrooms, 1.5 bathrooms
- 9' Bungalow is spacious and open
- Spacious kitchen with 9' long island with walk-thru pantry to mudroom
- Spacious main floor laundry has an optional built-in cabinet
- Great room is spacious is adjacent to the dining room
- Front flex room is located off the entry for convenience
- Garage access has built-in bench with coat hooks
- Master has 5 piece ensuite and huge walk-in closet