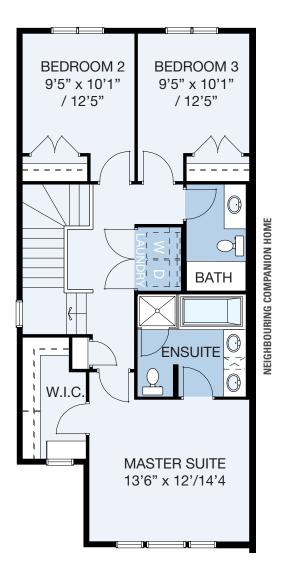

MODEL 74-23

www.nuvistahomes.com

Total: 1602 sq. ft.

- 3 bedrooms, 2.5 bathrooms
- 9' main floor height with open plan concept
- Great side entrance!
- Basement has a "Suite Option" for extended family or adult kids
- Kitchen offers an island and a huge window over the sink area
- Gorgeous stone kitchen countertops
- Secondary bedrooms are located farthest away from master for noise reduction
- Master suite has a 5 piece ensuite and large walk-in closet
- Convenient upper floor laundry

## Other Elevations

▲ The Craftsman (A)

▲ The Foursquare (C)

▲ The Contemporary Craftsman (F)

MAIN LEVEL UPPER LEVEL

MAIN LEVEL: 761 sq.ft. UPPER LEVEL: 841 sq.ft. TOTAL: 1602 sq.ft. info@nuvistahomes.com • www.nuvistahomes.com