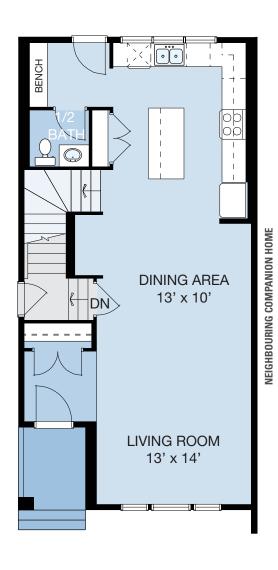

MODEL 74-23

www.nuvistahomes.com

Total: 1602 sq. ft.

- 3 bedrooms, 2.5 bathrooms
- 9' main floor height with open plan concept
- Great side entrance!
- Basement has a "Suite Option" for extended family or adult kids
- Kitchen offers an island and a huge window over the sink area
- Gorgeous stone kitchen countertops
- Secondary bedrooms are located farthest away from master for noise reduction
- Master suite has a 5 piece ensuite and large walk-in closet
- Convenient upper floor laundry

## Other Elevations

▲ The Craftsman (A)

▲ The Foursquare (C)

▲ The Contemporary Craftsman (F)

MAIN LEVEL UPPER LEVEL

MAIN LEVEL: 761 sq.ft. UPPER LEVEL: 841 sq.ft. TOTAL: 1602 sq.ft. info@nuvistahomes.com • www.nuvistahomes.com