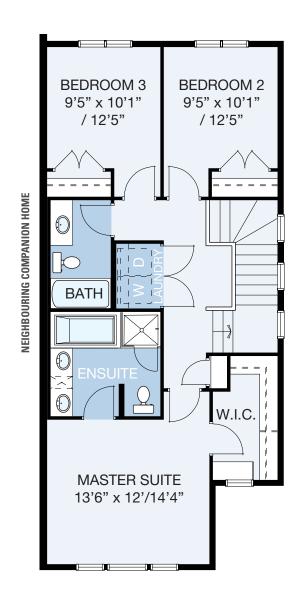

MODEL 73-23

www.nuvistahomes.com

Total: 1602 sq. ft.

- 3 bedrooms, 2.5 bathrooms
- 9' main floor height with open plan concept Great side entrance!
- Kitchen offers an island, double door wall pantry and adjecent bright nook
- Gorgeous stone kitchen countertops Convenient upper floor laundry
- Basement has a "Suite Option" for extended family or adult kids
- Secondary bedrooms are located farthest away from the master suite for noise reduction
- Master suite has a 5 piece ensuite and large walk-in closet

## Other Elevations

▲ The Craftsman (A)

▲ The Foursquare (C)

▲ The Foursquare (C)

MAIN LEVEL UPPER LEVEL

MAIN LEVEL: 761 sq.ft. UPPER LEVEL: 841 sq.ft. **TOTAL: 1602 sq.ft.** info@nuvistahomes.com • www.nuvistahomes.com