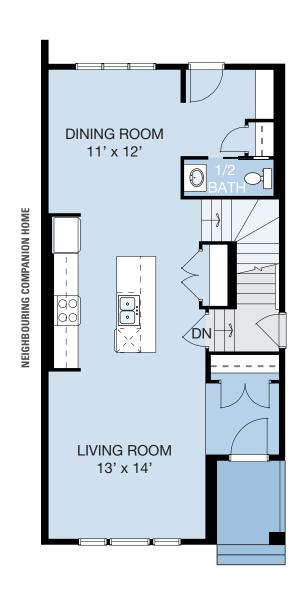

MODEL 73-23

www.nuvistahomes.com

Total: 1602 sq. ft.

- 3 bedrooms, 2.5 bathrooms
- 9' main floor height with open plan concept Great side entrance!
- Kitchen offers an island, double door wall pantry and adjecent bright nook
- Gorgeous stone kitchen countertops Convenient upper floor laundry
- Basement has a "Suite Option" for extended family or adult kids
- Secondary bedrooms are located farthest away from the master suite for noise reduction
- Master suite has a 5 piece ensuite and large walk-in closet

## Other Elevations

▲ The Craftsman (A)

▲ The Foursquare (C)

▲ The Foursquare (C)

MAIN LEVEL UPPER LEVEL

MAIN LEVEL: 761 sq.ft. UPPER LEVEL: 841 sq.ft. **TOTAL: 1602 sq.ft.** info@nuvistahomes.com • www.nuvistahomes.com