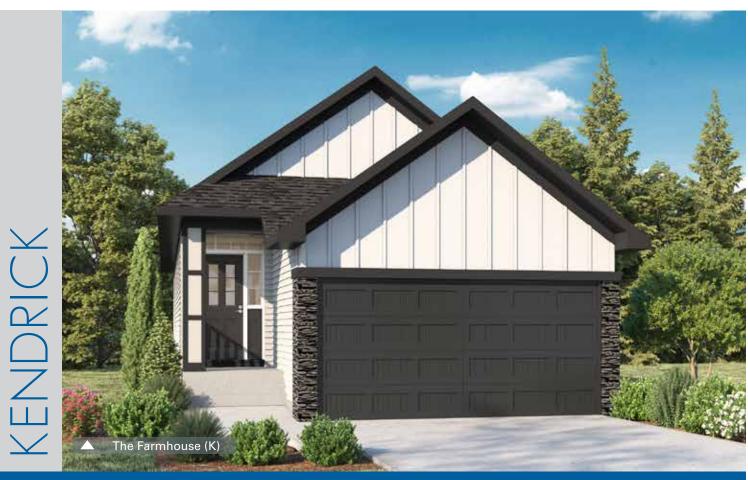

MODEL 43 - 23

www.nuvistahomes.com

Total: 1027 sq. ft.

- 1 bedrooms, 1.5 bathrooms on main
- 9' main floor bungalow
- Open plan kitchen has a island and has wall pantry
- Dining room has dual windows for extra ambience
- Main floor laundry offers open shelving for storage
- Optional lower development offers 2 extra bedrooms and full bath.
- Master has 5 piece ensuite and huge walk-in closet

WIDTH: 24' MODEL 43 - 23

*(ENDRICK* 

MAIN LEVEL: 1027 sq.ft. OPTIONAL LOWER LEVEL: 784 sq.ft. **TOTAL:** 1027 sq.ft. info@nuvistahomes.com • www.nuvistahomes.com

\*Based on one elevation, refer to blueprint for elevation specific floorplans. The design is published by NuVista Homes and is subject to change without notice. All rights reserved, including the rights of reproduction in whole or in part in any form. NuVista reserves the right to change specification and plan without notice, however, guarantees that change will be of greater value. Room dimensions are approximate.