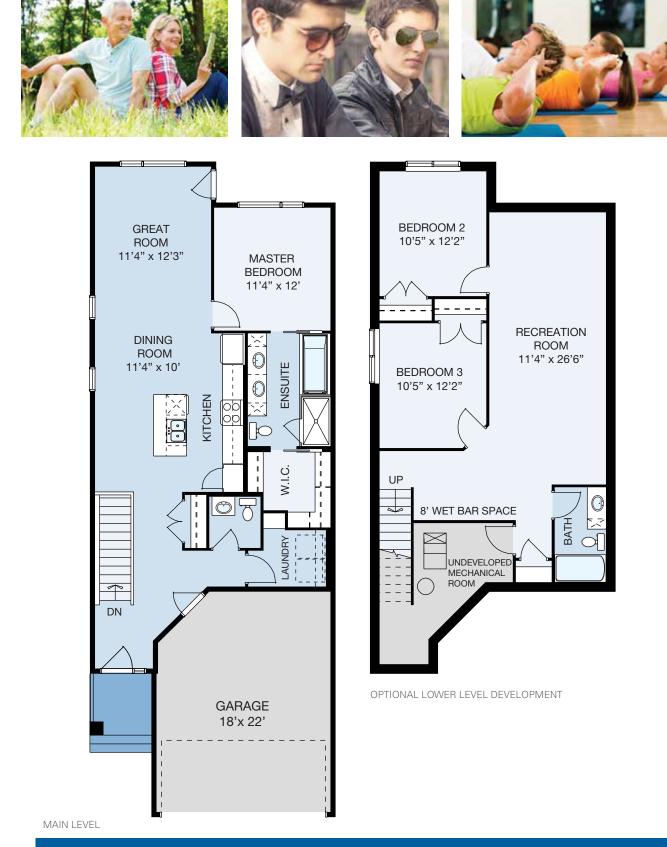

MODEL 43 - 23

www.nuvistahomes.com

Total: 1027 sq. ft.

- 1 bedrooms, 1.5 bathrooms on main
- 9' main floor bungalow
- Open plan kitchen has a island and has wall pantry
- Dining room has dual windows for extra ambience
- Main floor laundry offers open shelving for storage
- Optional lower development offers 2 extra bedrooms and full bath.
- Master has 5 piece ensuite and huge walk-in closet

WIDTH: 24' MODEL 43 - 23

*(ENDRICK* 

MAIN LEVEL: 1027 sq.ft. OPTIONAL LOWER LEVEL: 784 sq.ft. **TOTAL:** 1027 sq.ft. info@nuvistahomes.com • www.nuvistahomes.com

\*Based on one elevation, refer to blueprint for elevation specific floorplans. The design is published by NuVista Homes and is subject to change without notice. All rights reserved, including the rights of reproduction in whole or in part in any form. NuVista reserves the right to change specification and plan without notice, however, guarantees that change will be of greater value. Room dimensions are approximate.