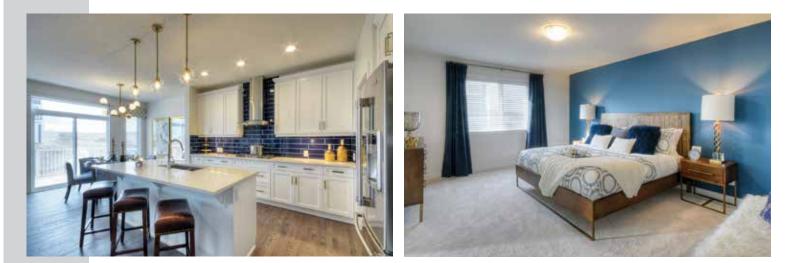

MODEL 43 - 23

www.nuvistahomes.com

Total: 1027 sq. ft.

- 1 bedrooms, 1.5 bathrooms on main
- 9' main floor bungalow
- Open plan kitchen has a island and has wall pantry
- Dining room has dual windows for extra ambience
- Main floor laundry offers open shelving for storage
- Optional lower development offers 2 extra bedrooms and full bath.
- Master has 5 piece ensuite and huge walk-in closet