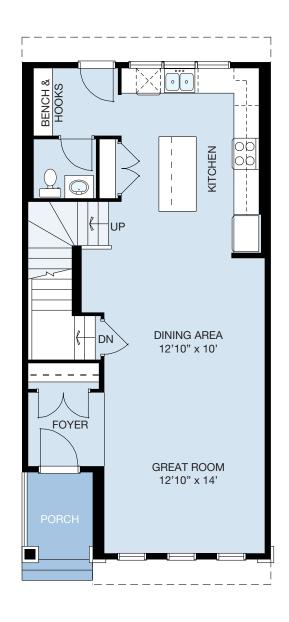

MAIN LEVEL UPPER LEVEL

MAIN LEVEL: 760 sq.ft. UPPER LEVEL: 840 sq.ft. **TOTAL:** 1600 sq.ft. info@nuvistahomes.com • www.nuvistahomes.com