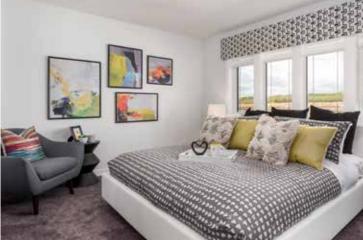

MODEL 14-23

www.nuvistahomes.com

Total: 1600 sq. ft.

- 3 bedrooms, 2.5 bathrooms
- 9' main floor height with open plan concept
- Kitchen offers an island, double door wall pantry
- Gorgeous stone kitchen countertops Convenient upper floor laundry
- Basement has a "Suite Option" for extended family or adult kids
- Secondary bedrooms are located farthest away from the master suite for noise reduction
- Master suite has a 5 piece ensuite and large walk-in closet