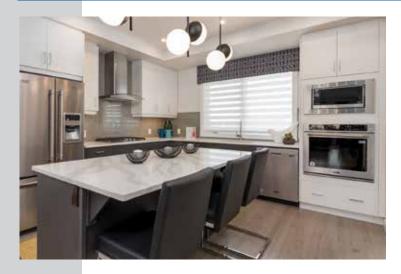

MODEL 14-23

www.nuvistahomes.com

Total: 1600 sq. ft.

- 3 bedrooms, 2.5 bathrooms
- 9' main floor height with open plan concept
- Kitchen offers an island, double door wall pantry
- Gorgeous stone kitchen countertops Convenient upper floor laundry
- Basement has a "Suite Option" for extended family or adult kids
- Secondary bedrooms are located farthest away from the master suite for noise reduction
- Master suite has a 5 piece ensuite and large walk-in closet