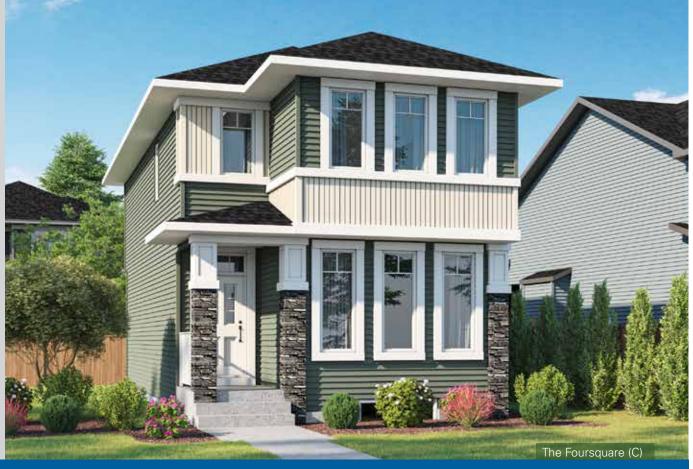

MODEL 14-23

www.nuvistahomes.com

Total: 1600 sq. ft.

- 3 bedrooms, 2.5 bathrooms
- 9' main floor height with open plan concept
- Kitchen offers an island, double door wall pantry
- Gorgeous stone kitchen countertops Convenient upper floor laundry
- Basement has a "Suite Option" for extended family or adult kids
- Secondary bedrooms are located farthest away from the master suite for noise reduction
- Master suite has a 5 piece ensuite and large walk-in closet