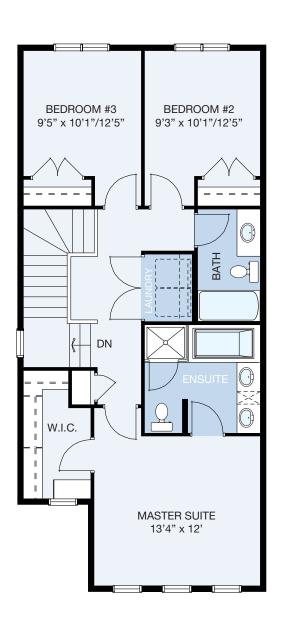

MODEL 14-23

www.nuvistahomes.com

Total: 1600 sq. ft.

- 3 bedrooms, 2.5 bathrooms
- 9' main floor height with open plan concept
- Kitchen offers an island, double door wall pantry
- Gorgeous stone kitchen countertops Convenient upper floor laundry
- Basement has a "Suite Option" for extended family or adult kids
- Secondary bedrooms are located farthest away from the master suite for noise reduction
- Master suite has a 5 piece ensuite and large walk-in closet

MAIN LEVEL UPPER LEVEL

MAIN LEVEL: 760 sq.ft. UPPER LEVEL: 840 sq.ft. **TOTAL:** 1600 sq.ft. info@nuvistahomes.com • www.nuvistahomes.com