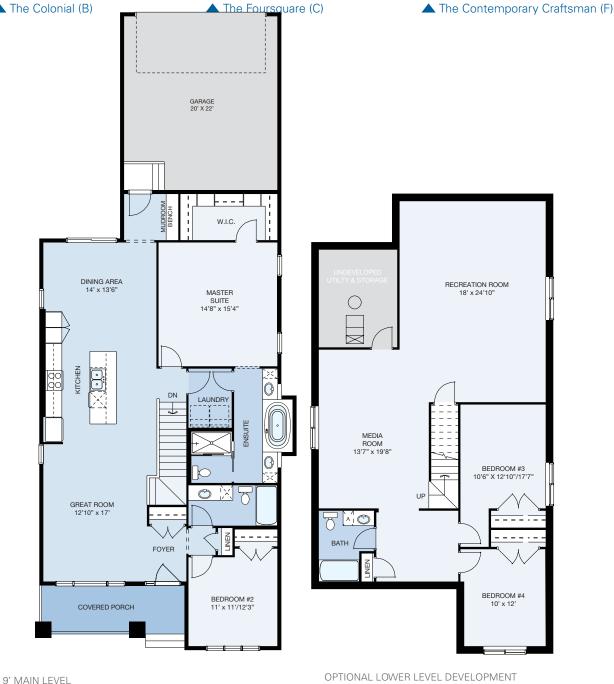

MODEL 65 - 22

www.nuvistahomes.com

Total: 1520 sq. ft.

- 9' main floor has 2 bedrooms and 2 full bathrooms
- Spacious kitchen is centered between the living and dining areas
- Main floor secondary bedroom can be used as a flex room
- Optional lower level offers 2 more bedrooms, full bath and recreation area
- Garage access at the back of the home with built-in bench
- Attractive elevation with front covered verandah
- Master has luxurious 5 piece ensuite with access to laundry
- Master has spacious walk-in closet

- Aug 29, 2023
- \*Rendering / Photos may not exact representations of plan

Other Elevations

▲ The Colonial (B)

1520 sq.ft. OPTIONAL LOWER LEVEL: 1316 sq.ft. TOTAL: 1520 sq.ft. MAIN LEVEL: info@nuvistahomes.com • www.nuvistahomes.com If lower level is developed, the total living space is 2836 sg.ft.