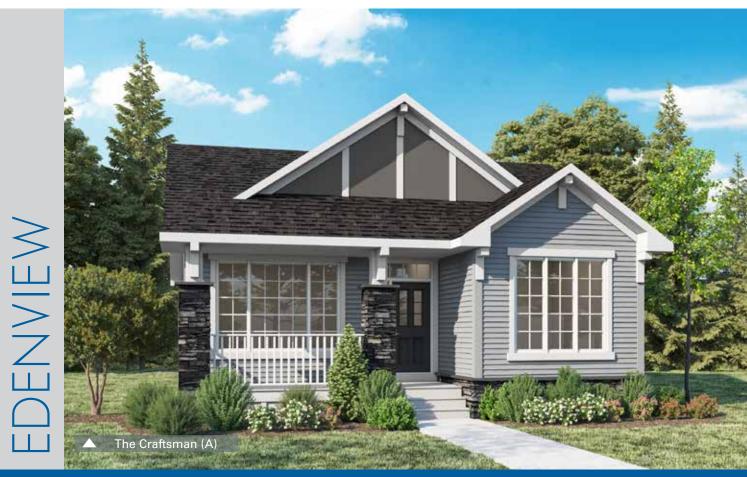

MODEL 65 - 22

www.nuvistahomes.com

Total: 1520 sq. ft.

- 9' main floor has 2 bedrooms and 2 full bathrooms
- Spacious kitchen is centered between the living and dining areas
- Main floor secondary bedroom can be used as a flex room
- Optional lower level offers 2 more bedrooms, full bath and recreation area
- Garage access at the back of the home with built-in bench
- Attractive elevation with front covered verandah
- Master has luxurious 5 piece ensuite with access to laundry
- Master has spacious walk-in closet

- Aug 29, 2023
- \*Rendering / Photos may not exact representations of plan

Other Elevations

▲ The Colonial (B)

1520 sq.ft. OPTIONAL LOWER LEVEL: 1316 sq.ft. TOTAL: 1520 sq.ft. MAIN LEVEL: info@nuvistahomes.com • www.nuvistahomes.com If lower level is developed, the total living space is 2836 sg.ft.