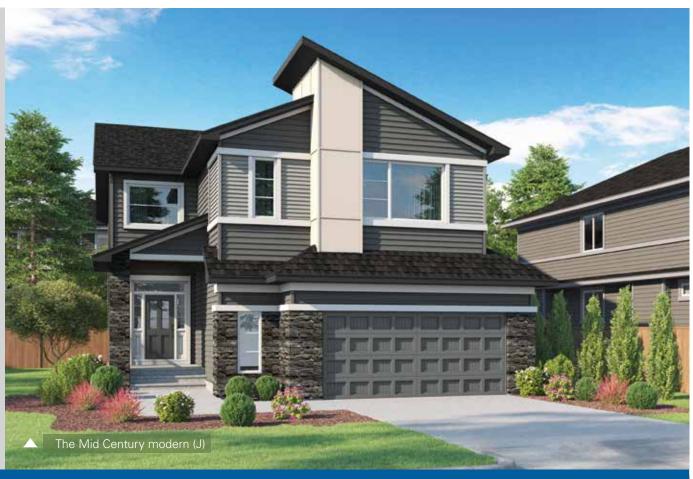

MODEL 27 - 24

www.nuvistahomes.com

Total: 3069 sq. ft.

- 5 bedrooms, 5.5 bathrooms
- 9' main floor ceiling height
- Kitchen features an island and an oversized pantry
- Mudroom has a built-in bench
- Main floor bedroom is great for aging parents
- Great room is open to above
- Convenient upper floor laundry with sink
- Secondary bedrooms have therir own bathroom and walk-in closets
- Master offers a 5 piece ensuite and large walk-in closet
- \* Photos are not exact representations of plan