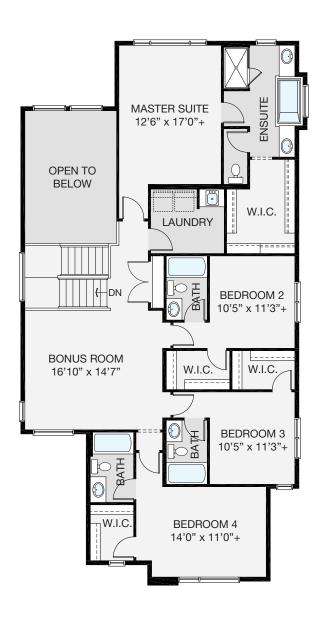

MODEL 27 - 24

www.nuvistahomes.com

Total: 3069 sq. ft.

- 5 bedrooms, 5.5 bathrooms
- 9' main floor ceiling height
- Kitchen features an island and an oversized pantry
- Mudroom has a built-in bench
- Main floor bedroom is great for aging parents
- Great room is open to above
- Convenient upper floor laundry with sink
- Secondary bedrooms have therir own bathroom and walk-in closets
- Master offers a 5 piece ensuite and large walk-in closet
- \* Photos are not exact representations of plan

MAIN LEVEL UPPER LEVEL

MAIN LEVEL: 1371 sq.ft. UPPER LEVEL: 1698 sq.ft. **TOTAL:3069 sq.ft.** info@nuvistahomes.com • www.nuvistahomes.com