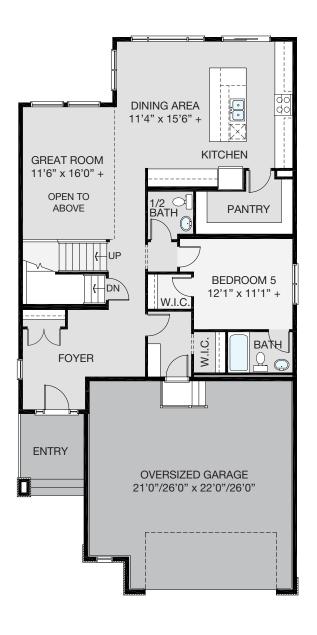

MODEL 27 - 24

www.nuvistahomes.com

Total: 3069 sq. ft.

- 5 bedrooms, 5.5 bathrooms
- 9' main floor ceiling height
- Kitchen features an island and an oversized pantry
- Mudroom has a built-in bench
- Main floor bedroom is great for aging parents
- Great room is open to above
- Convenient upper floor laundry with sink
- Secondary bedrooms have therir own bathroom and walk-in closets
- Master offers a 5 piece ensuite and large walk-in closet
- \* Photos are not exact representations of plan

MAIN LEVEL UPPER LEVEL

MAIN LEVEL: 1371 sq.ft. UPPER LEVEL: 1698 sq.ft. **TOTAL:3069 sq.ft.** info@nuvistahomes.com • www.nuvistahomes.com