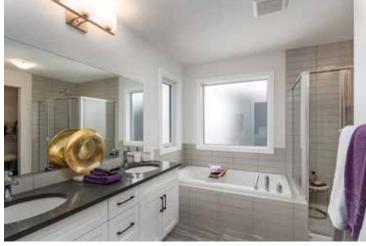

MODEL 57 - 21

www.nuvistahomes.com

Total: 1793 sq. ft.

- 3 Bedrooms, 2.5 bathrooms
- 9' Main floor ceilings
- Large front covered porch
- Spacious kitchen with long island
- Main floor flex room next to front entrance
- Upper floor laundry room with adjacent linen storage
- Built in bench at rear entrance
- Master bedroom has 5 piece ensuite with a walk-in closet