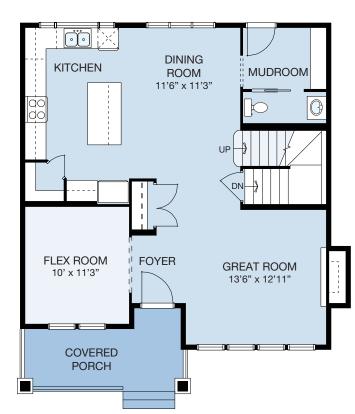

MODEL 57 - 21

www.nuvistahomes.com

Total: 1793 sq. ft.

- 3 Bedrooms, 2.5 bathrooms
- 9' Main floor ceilings
- Large front covered porch
- Spacious kitchen with long island
- Main floor flex room next to front entrance
- Upper floor laundry room with adjacent linen storage
- Built in bench at rear entrance
- Master bedroom has 5 piece ensuite with a walk-in closet

▲ The Farmhouse (J)

MAIN LEVEL: 905 sq.ft. UPPER LEVEL: 888 sq.ft. **TOTAL: 1793 sq.ft.** info@nuvistahomes.com • www.nuvistahomes.com

\*Based on one elevation, refer to blueprint for elevation specific floorplans. The design is published by NuVista Homes and is subject to change without notice. All rights reserved, including the rights of reproduction in whole or in part in any form. NuVista reserves the right to change specification and plan without notice, however, guarantees that change will be of greater value. Room dimensions are approximate.