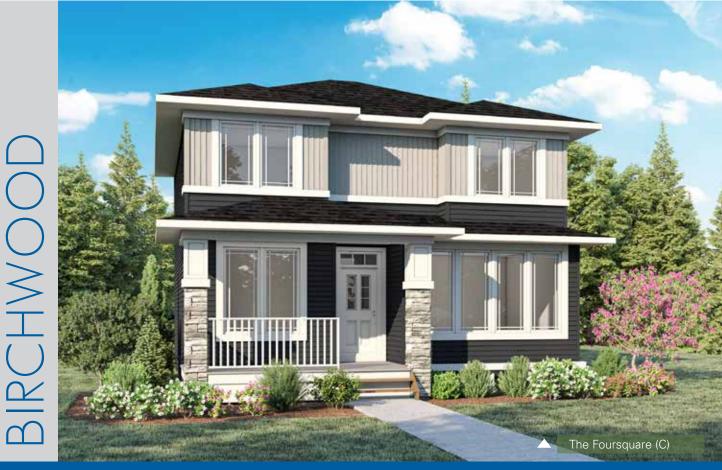

MODEL 57 - 21

www.nuvistahomes.com

Total: 1793 sq. ft.

- 3 Bedrooms, 2.5 bathrooms
- 9' Main floor ceilings
- Large front covered porch
- Spacious kitchen with long island
- Main floor flex room next to front entrance
- Upper floor laundry room with adjacent linen storage
- Built in bench at rear entrance
- Master bedroom has 5 piece ensuite with a walk-in closet