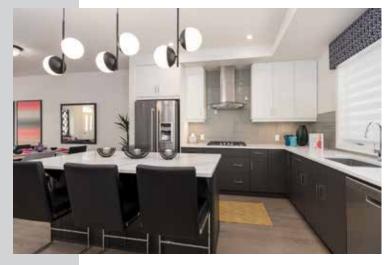

MODEL 57 - 21

www.nuvistahomes.com

Total: 1793 sq. ft.

- 3 Bedrooms, 2.5 bathrooms
- 9' Main floor ceilings
- Large front covered porch
- Spacious kitchen with long island
- Main floor flex room next to front entrance
- Upper floor laundry room with adjacent linen storage
- Built in bench at rear entrance
- Master bedroom has 5 piece ensuite with a walk-in closet