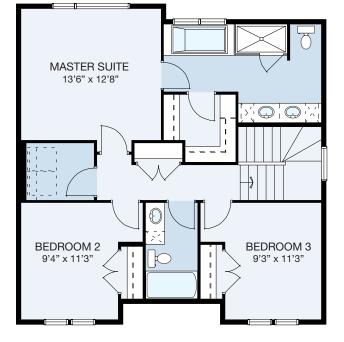

MODEL 57 - 21

www.nuvistahomes.com

Total: 1793 sq. ft.

- 3 Bedrooms, 2.5 bathrooms
- 9' Main floor ceilings
- Large front covered porch
- Spacious kitchen with long island
- Main floor flex room next to front entrance
- Upper floor laundry room with adjacent linen storage
- Built in bench at rear entrance
- Master bedroom has 5 piece ensuite with a walk-in closet

▲ The Farmhouse (J)

MAIN LEVEL: 905 sq.ft. UPPER LEVEL: 888 sq.ft. **TOTAL: 1793 sq.ft.** info@nuvistahomes.com • www.nuvistahomes.com

\*Based on one elevation, refer to blueprint for elevation specific floorplans. The design is published by NuVista Homes and is subject to change without notice. All rights reserved, including the rights of reproduction in whole or in part in any form. NuVista reserves the right to change specification and plan without notice, however, guarantees that change will be of greater value. Room dimensions are approximate.