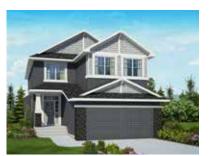

CRAFTSMAN

## 2428 SQ.FT.

3 BEDROOM 2 1/2 BATH 28' WIDTH

Renderings and photos are not exact representation of floor plan. Showhome photos shown.

## BRENTWOOD

- 9' main level ceiling height
- Spacious kitchen features large island with eating bar and walk-thru pantry leading to mudroom
- Main level flex room located off of foyer
- Centrally located bonus room
- Master suite has a 5 piece ensuite with large walk-in closet
- Convenient upper level laundry with built-in linen storage