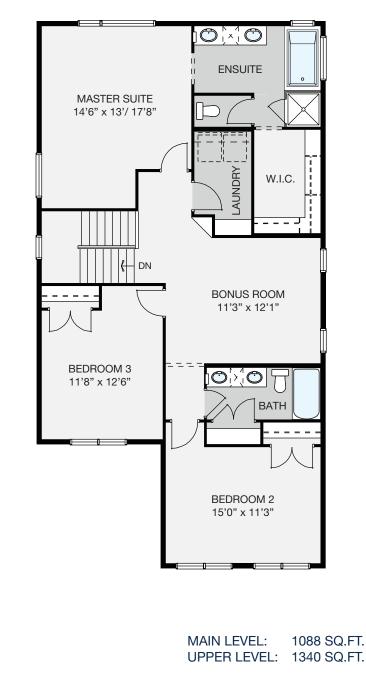

## BRENTWOOD

- 9' main level ceiling height
- Spacious kitchen features large island with eating bar and walk-thru pantry leading to mudroom
- Main level flex room located off of foyer
- Centrally located bonus room
- Master suite has a 5 piece ensuite with large walk-in closet
- Convenient upper level laundry with built-in linen storage