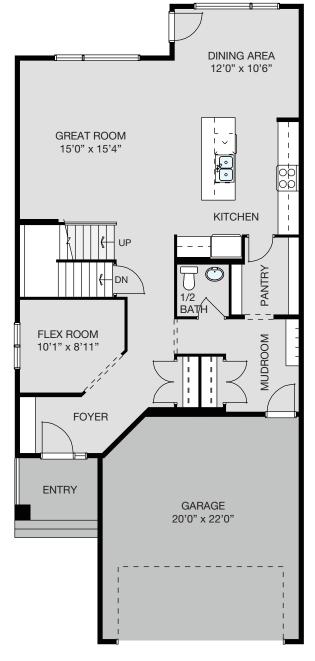

## BRENTWOOD

- 9' main level ceiling height
- Spacious kitchen features large island with eating bar and walk-thru pantry leading to mudroom
- Main level flex room located off of foyer
- Centrally located bonus room
- Master suite has a 5 piece ensuite with large walk-in closet
- Convenient upper level laundry with built-in linen storage