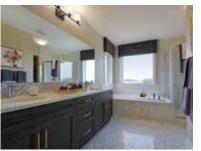

## BRENTWOOD

- 9' main level ceiling height
- Spacious kitchen features large island with eating bar and walk-thru pantry leading to mudroom
- Main level flex room located off of foyer
- Centrally located bonus room
- Master suite has a 5 piece ensuite with large walk-in closet
- Convenient upper level laundry with built-in linen storage