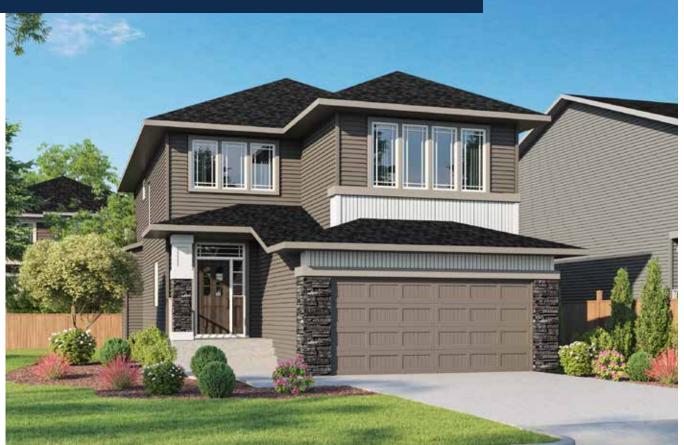

CRAFTSMAN

## 2428 SQ.FT.

3 BEDROOM 2 1/2 BATH 28' WIDTH

Renderings and photos are not exact representation of floor plan. Showhome photos shown.

## BRENTWOOD

- 9' main level ceiling height
- Spacious kitchen features large island with eating bar and walk-thru pantry leading to mudroom
- Main level flex room located off of foyer
- Centrally located bonus room
- Master suite has a 5 piece ensuite with large walk-in closet
- Convenient upper level laundry with built-in linen storage