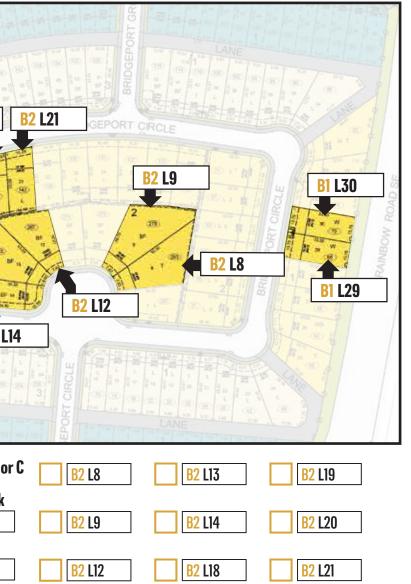

### HOME OWNERSHIP IN **THREE SIMPLE STEPS:**

2 **PICK YOUR** HOUSE LOT

3 **PICK YOUR** PALETTE

See blue prints for exact details

\* Certain conditions may apply. Identical elevations/ colours are NOT allowed on adjacent homes. Modifications to the floor plan or elevation may incur additional charges. Please visit the show home for full details. 05.26.25